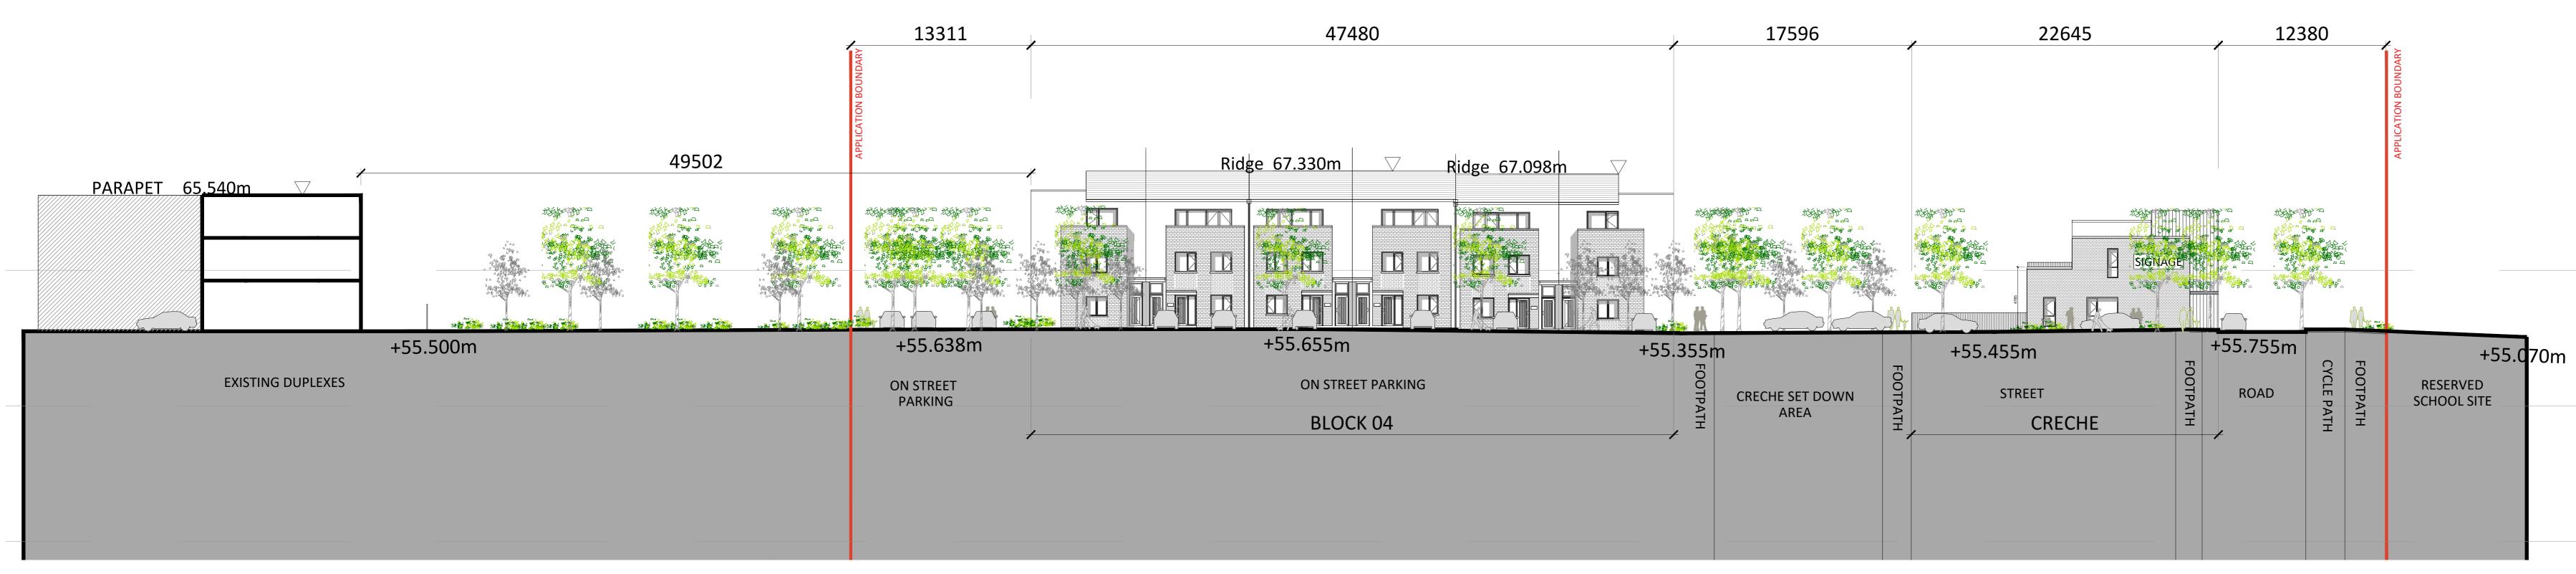

SECTION G-G: 1:200

SECTION H-H: 1:200

| PARAPET 61.850m               |  |
|-------------------------------|--|
| <br>EXISTING FACTORY BUILDING |  |
|                               |  |

## SECTION I-I: 1:200

Contextual Sections and Elevation\_Sheet 04

| Revision Description                                                                                                                                                                                                                        | Date | Date Rev. No. Issued by                                                        |                                                                                     |                                              | ormahony pike                          |                                      |                                        | Project No.: |                                | Scale @ A0: 1:200 |  |
|---------------------------------------------------------------------------------------------------------------------------------------------------------------------------------------------------------------------------------------------|------|--------------------------------------------------------------------------------|-------------------------------------------------------------------------------------|----------------------------------------------|----------------------------------------|--------------------------------------|----------------------------------------|--------------|--------------------------------|-------------------|--|
|                                                                                                                                                                                                                                             |      |                                                                                |                                                                                     |                                              |                                        |                                      | Project Lead                           |              | <b>Date Printed:</b> 10-06-202 |                   |  |
|                                                                                                                                                                                                                                             |      |                                                                                |                                                                                     | architecture                                 | -                                      | Dublin                               | Cork                                   | Drawn By:    | JK                             | Current Rev.: P01 |  |
|                                                                                                                                                                                                                                             |      |                                                                                |                                                                                     | tel: +353 1 202 740                          | fax: +353 1 283 0822 Milltown, Du      | Mount St. Anne's                     | 26 South Mall<br>Cork City<br>Co. Cork | Model No.:   | 20007-OMF                      | P-00-ZZ-M2-A-2004 |  |
|                                                                                                                                                                                                                                             |      |                                                                                |                                                                                     |                                              |                                        | D06 XN52 Ireland                     | T12 R2RV Ireland                       | Purpose:     | Planning                       |                   |  |
|                                                                                                                                                                                                                                             |      | Project:                                                                       | oject: Ballyoulster SHD (Phase 1)                                                   |                                              |                                        |                                      |                                        |              |                                |                   |  |
|                                                                                                                                                                                                                                             |      |                                                                                |                                                                                     | Location:                                    | ,                                      | Ballyoulster, Celbridge, Co. Kildare |                                        |              |                                |                   |  |
|                                                                                                                                                                                                                                             |      |                                                                                | Client: Kieran Curtin, Receiver over certain assets of Maplewood Developments Unlin |                                              |                                        |                                      |                                        |              |                                |                   |  |
| Any reference to fire safety design or performance is presented for coordination purposes only. Refer only to the granted Fire Safety Certificate, and fire consultant's information for fire safety design, specification and performance. |      |                                                                                |                                                                                     | Company (in liquidation and in receivership) |                                        |                                      |                                        |              |                                |                   |  |
| gured dimensions only to be used. This drawing is copyright of O'Mahony Pike Architects Ltd. All information is shared as per                                                                                                               |      | <ul> <li>Drawing Title: Contextual Sections and Elevations Sheet 04</li> </ul> |                                                                                     |                                              |                                        |                                      |                                        |              |                                |                   |  |
| approved use in accordance with BS1192(2007) + A2(2016), Table 5; Standard Codes for Suitability of Models and Documents.                                                                                                                   |      |                                                                                |                                                                                     |                                              | Drawing No.: 20007-OMP-00-ZZ-DR-A-2004 |                                      |                                        |              |                                |                   |  |