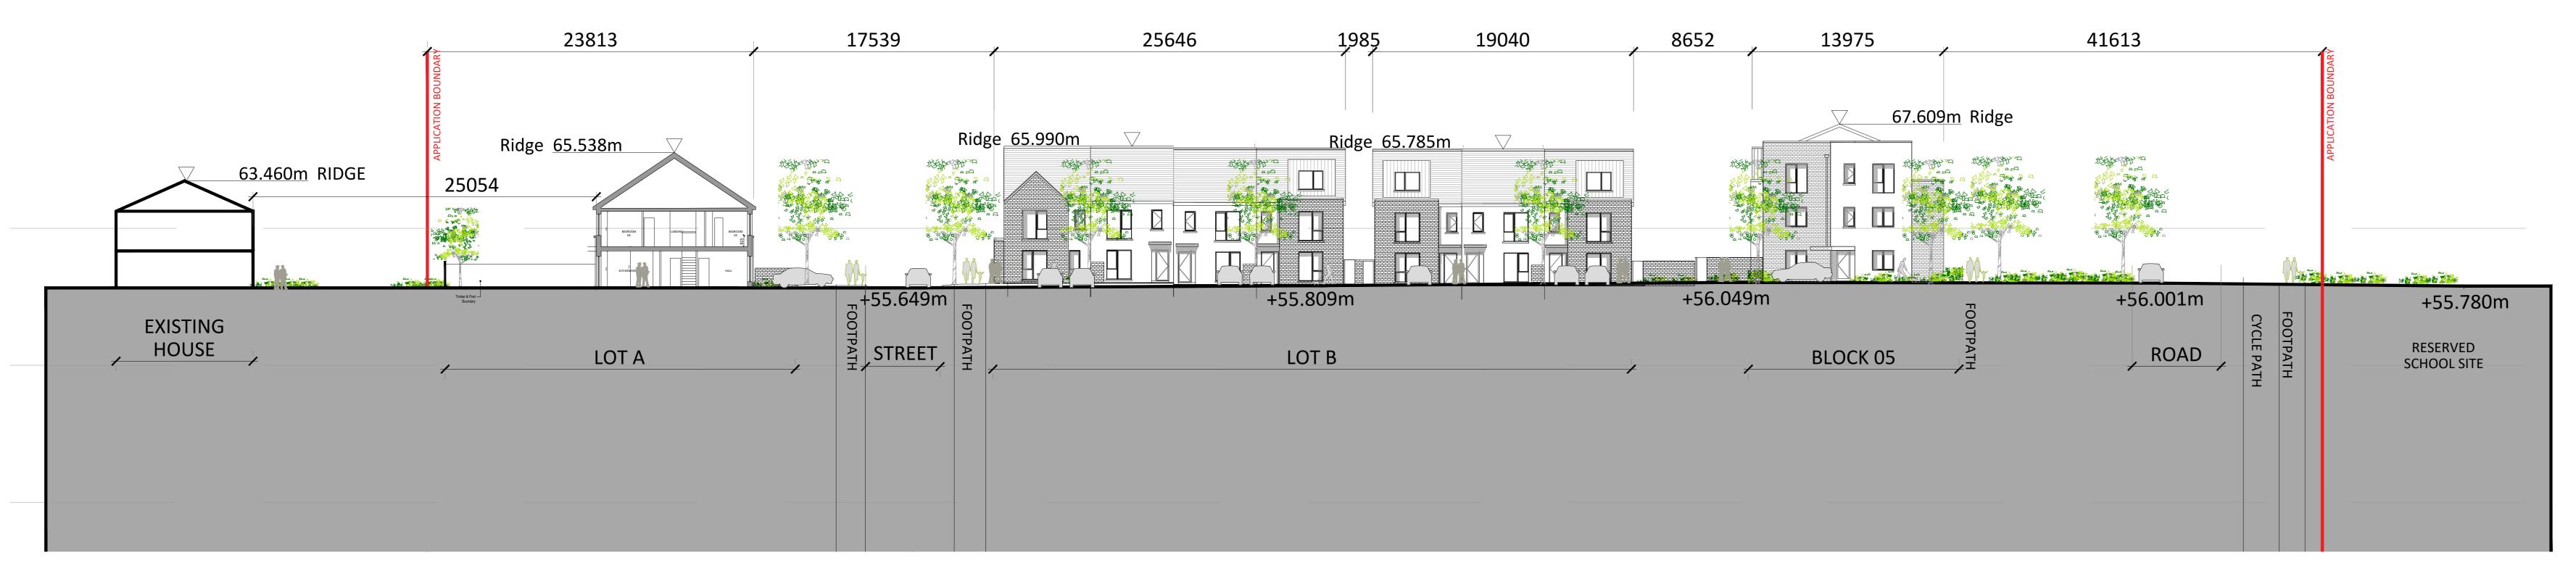

SECTION G-G: 1:200

SECTION H-H: 1:200

| PARAPET 61.850m               |  |
|-------------------------------|--|
| <br>EXISTING FACTORY BUILDING |  |
|                               |  |

## SECTION I-I: 1:200

Contextual Sections and Elevation\_Sheet 04

| Revision Description                                                                                                                                                                                                                        | Date | Date Rev. No. Issued by                                                        |                                                                                     |                                              | ormahony pike                          |                                      |                                        | Project No.: |                                | Scale @ A0: 1:200 |  |
|---------------------------------------------------------------------------------------------------------------------------------------------------------------------------------------------------------------------------------------------|------|--------------------------------------------------------------------------------|-------------------------------------------------------------------------------------|----------------------------------------------|----------------------------------------|--------------------------------------|----------------------------------------|--------------|--------------------------------|-------------------|--|
|                                                                                                                                                                                                                                             |      |                                                                                |                                                                                     |                                              |                                        |                                      | Project Lead                           |              | <b>Date Printed:</b> 10-06-202 |                   |  |
|                                                                                                                                                                                                                                             |      |                                                                                |                                                                                     | architecture                                 | -                                      | Dublin                               | Cork                                   | Drawn By:    | JK                             | Current Rev.: P01 |  |
|                                                                                                                                                                                                                                             |      |                                                                                |                                                                                     | tel: +353 1 202 740                          | fax: +353 1 283 0822 Milltown, Du      | Mount St. Anne's                     | 26 South Mall<br>Cork City<br>Co. Cork | Model No.:   | 20007-OMF                      | P-00-ZZ-M2-A-2004 |  |
|                                                                                                                                                                                                                                             |      |                                                                                |                                                                                     |                                              |                                        | D06 XN52 Ireland                     | T12 R2RV Ireland                       | Purpose:     | Planning                       |                   |  |
|                                                                                                                                                                                                                                             |      | Project:                                                                       | oject: Ballyoulster SHD (Phase 1)                                                   |                                              |                                        |                                      |                                        |              |                                |                   |  |
|                                                                                                                                                                                                                                             |      |                                                                                |                                                                                     | Location:                                    | ,                                      | Ballyoulster, Celbridge, Co. Kildare |                                        |              |                                |                   |  |
|                                                                                                                                                                                                                                             |      |                                                                                | Client: Kieran Curtin, Receiver over certain assets of Maplewood Developments Unlin |                                              |                                        |                                      |                                        |              |                                |                   |  |
| Any reference to fire safety design or performance is presented for coordination purposes only. Refer only to the granted Fire Safety Certificate, and fire consultant's information for fire safety design, specification and performance. |      |                                                                                |                                                                                     | Company (in liquidation and in receivership) |                                        |                                      |                                        |              |                                |                   |  |
| gured dimensions only to be used. This drawing is copyright of O'Mahony Pike Architects Ltd. All information is shared as per                                                                                                               |      | <ul> <li>Drawing Title: Contextual Sections and Elevations Sheet 04</li> </ul> |                                                                                     |                                              |                                        |                                      |                                        |              |                                |                   |  |
| approved use in accordance with BS1192(2007) + A2(2016), Table 5; Standard Codes for Suitability of Models and Documents.                                                                                                                   |      |                                                                                |                                                                                     |                                              | Drawing No.: 20007-OMP-00-ZZ-DR-A-2004 |                                      |                                        |              |                                |                   |  |