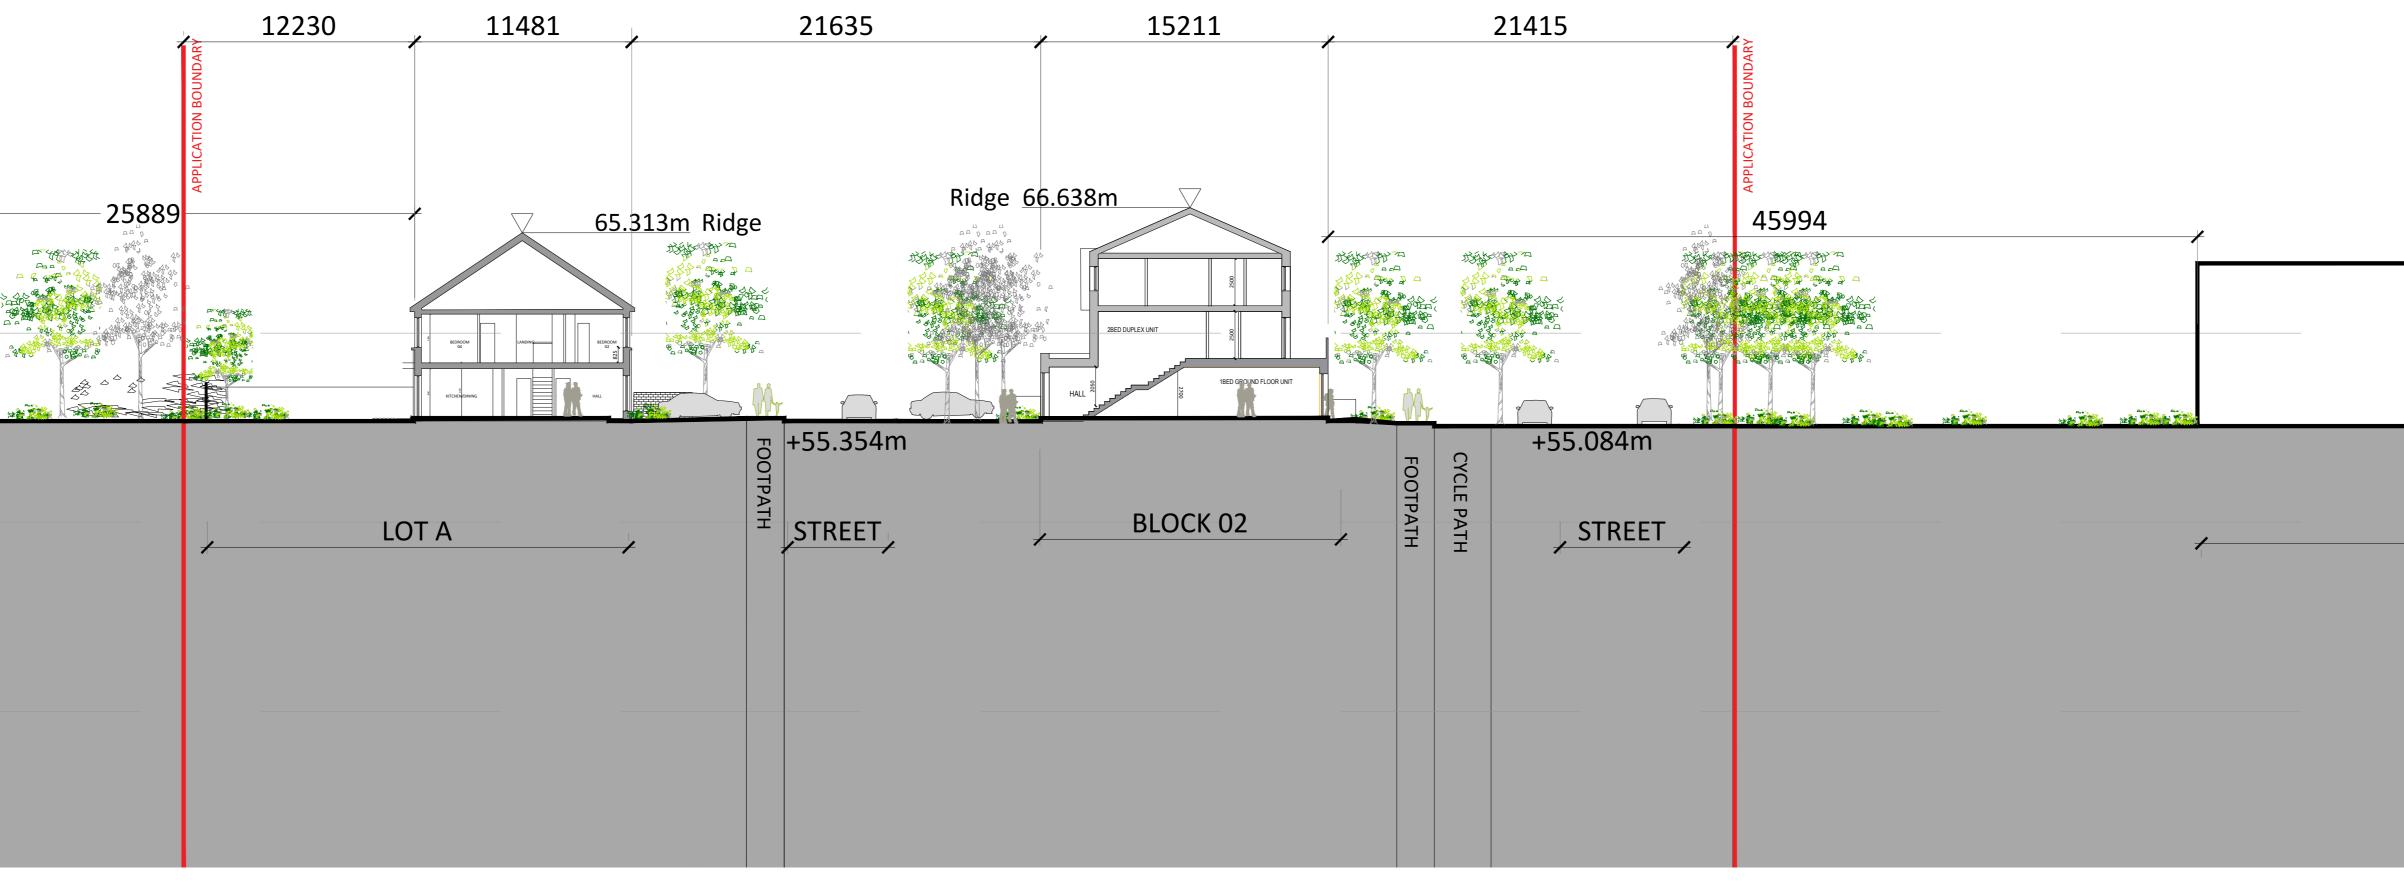

SECTION G-G: 1:200

SECTION H-H: 1:200

| PARAPET 61.850m               |  |
|-------------------------------|--|
| <br>EXISTING FACTORY BUILDING |  |
|                               |  |

## SECTION I-I: 1:200

Contextual Sections and Elevation\_Sheet 04

| Revision Description                                                                                                                                                                                                                        | Date | Date Rev. No. Issued by                                                        |                                                                                     |                                              | ormahony pike                          |                                      |                                        | Project No.: |                                | Scale @ A0: 1:200 |  |
|---------------------------------------------------------------------------------------------------------------------------------------------------------------------------------------------------------------------------------------------|------|--------------------------------------------------------------------------------|-------------------------------------------------------------------------------------|----------------------------------------------|----------------------------------------|--------------------------------------|----------------------------------------|--------------|--------------------------------|-------------------|--|
|                                                                                                                                                                                                                                             |      |                                                                                |                                                                                     |                                              |                                        |                                      | Project Lead                           |              | <b>Date Printed:</b> 10-06-202 |                   |  |
|                                                                                                                                                                                                                                             |      |                                                                                |                                                                                     | architecture                                 | -                                      | Dublin                               | Cork                                   | Drawn By:    | JK                             | Current Rev.: P01 |  |
|                                                                                                                                                                                                                                             |      |                                                                                |                                                                                     | tel: +353 1 202 740                          | fax: +353 1 283 0822 Milltown, Du      | Mount St. Anne's                     | 26 South Mall<br>Cork City<br>Co. Cork | Model No.:   | 20007-OMF                      | P-00-ZZ-M2-A-2004 |  |
|                                                                                                                                                                                                                                             |      |                                                                                |                                                                                     |                                              |                                        | D06 XN52 Ireland                     | T12 R2RV Ireland                       | Purpose:     | Planning                       |                   |  |
|                                                                                                                                                                                                                                             |      | Project:                                                                       | oject: Ballyoulster SHD (Phase 1)                                                   |                                              |                                        |                                      |                                        |              |                                |                   |  |
|                                                                                                                                                                                                                                             |      |                                                                                |                                                                                     | Location:                                    | ,                                      | Ballyoulster, Celbridge, Co. Kildare |                                        |              |                                |                   |  |
|                                                                                                                                                                                                                                             |      |                                                                                | Client: Kieran Curtin, Receiver over certain assets of Maplewood Developments Unlin |                                              |                                        |                                      |                                        |              |                                |                   |  |
| Any reference to fire safety design or performance is presented for coordination purposes only. Refer only to the granted Fire Safety Certificate, and fire consultant's information for fire safety design, specification and performance. |      |                                                                                |                                                                                     | Company (in liquidation and in receivership) |                                        |                                      |                                        |              |                                |                   |  |
| gured dimensions only to be used. This drawing is copyright of O'Mahony Pike Architects Ltd. All information is shared as per                                                                                                               |      | <ul> <li>Drawing Title: Contextual Sections and Elevations Sheet 04</li> </ul> |                                                                                     |                                              |                                        |                                      |                                        |              |                                |                   |  |
| approved use in accordance with BS1192(2007) + A2(2016), Table 5; Standard Codes for Suitability of Models and Documents.                                                                                                                   |      |                                                                                |                                                                                     |                                              | Drawing No.: 20007-OMP-00-ZZ-DR-A-2004 |                                      |                                        |              |                                |                   |  |